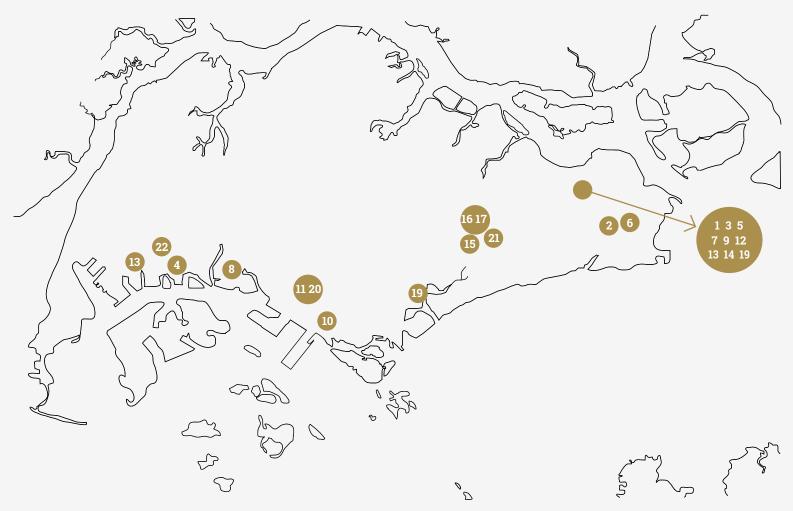

## Hitachi Group of Companies in Singapore

- 1. Hitachi Asia Ltd. (Regional Headquarter)
- 2. Hitachi Agua-Tech Engineering Pte. Ltd.
- 3. Hitachi Astemo, Ltd.
- 4. Hitachi Construction Machinery Asia & Pacific Pte. Ltd.
- 5. Hitachi Consulting Asia Pacific Pte. Ltd.
- 6. Hitachi Consulting Singapore Pte. Ltd.
- 7. Hitachi eBworx International Pte. Ltd.

- 8. Hitachi Elevator Asia Pte. Ltd.
- 9. Hitachi High-Tech (Singapore) Pte. Ltd.
- 10. Hitachi Home Electronics Asia (S) Pte. Ltd.
- 11. Hitachi Infrastructure Systems (Asia) Pte. Ltd.
- 12. Hitachi International Treasury Ltd.
- 13. Hitachi Metals Singapore Pte. Ltd.
- 14. Hitachi Solutions Asia Pacific Pte. Ltd.
- **15.** Hitachi Sunway Information Systems (Singapore) Pte. Ltd.

- **16.** Hitachi Systems Digital Services (Singapore) Pte. Ltd.
- 17. Hitachi Systems Network Technologies Pte. Ltd.
- **18.** Hitachi T&D Systems Asia Pte. Ltd.
- 19. Hitachi Vantara Pte. Limited
- 20. ABB Power Grids Singapore Pte. Ltd.
- 21. PSB Technologies Pte. Ltd.
- 22. SullAir Asia Pte. Ltd.