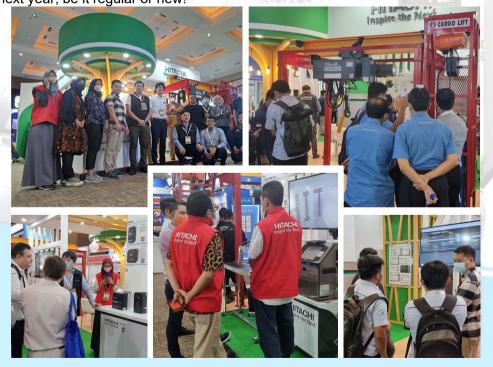

**Manufacturing Indonesia** is Indonesia's largest international manufacturing exhibition providing a professional business platform for Indonesia's manufacturing industry. Taking this opportunity, PT. Hitachi Asia Indonesia participated in the event held in Jakarta, Indonesia from 30<sup>th</sup> November to 3<sup>rd</sup> December 2022 and showcased various products including air compressor (DSP-37A5N2-0.7MPa) connected to FitLive, ink jet printer (UX-D160W) completes with conveyor for industrial applications, Inverter Rope Hoist (1HM-T65-W4), Chain Hoist (1SH) and inverters (WJ200N, SH1, WJ-C1) and HX Controller.

Our experts provided comprehensive explanation on our newly launched 'FitLive', a cloud monitoring service that can achieve appropriate life cycle management by IoT of industrial equipment. The system allows the customer to understand their operating status in real time remotely via automatic mail transmission while operation data is automatically uploaded on the cloud.

This platform creates a chance for us to meet many customers and partners and allowed us to learn a lot about the manufacturing industry trends, new technologies and our own solution portfolio. We look forward to exploring new opportunities with our customers and partners.